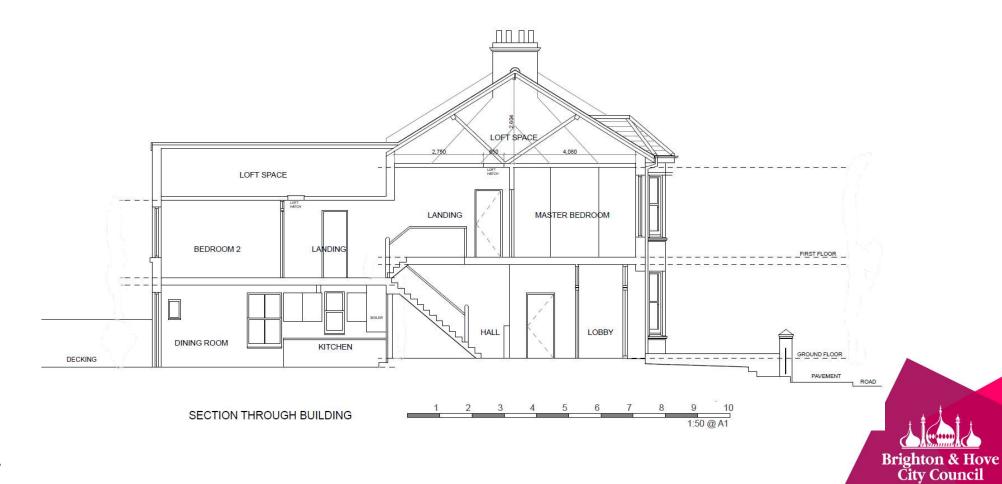

## 78 Waldegrave Road

BH2022/02779



#### **Application Description**

 Erection of single storey side return extension with rooflights to the rear.



#### **Location Plan**





#### Aerial photo of site





#### 3D Aerial photo of site





#### 3D Aerial photo of site





#### Street photo of site from Lucerne Road





## Other photos of site





#### Other photos of site





## Other photos of site





#### **Existing Block Plan**





#### **Proposed Block Plan**





#### **Existing Elevations**





#### **Proposed Elevations**





#### **Existing Side Elevation**





#### **Proposed Side Elevation**





#### **Existing Site Section**



#### **Proposed Site Section**



# **Key Considerations in the Application**

- Design and appearance
- Impact on amenity
- Impact on Preston Park Conservation Area



#### **Conclusion and Planning Balance**

- Extension well designed and scaled, would relate to the host property.
- Mono-pitched roof design softens impact on adjoining neighbour.
- Amenity impact not significant enough to warrant a refusal of the application.
- The proposed development is therefore recommended for Approval.