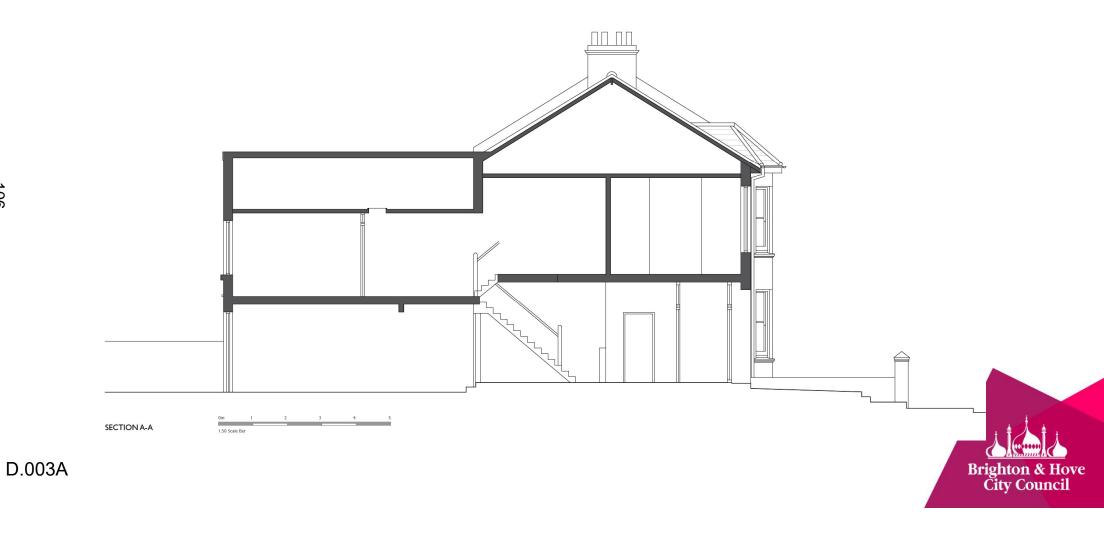

## 78 Waldegrave Road

BH2022/02779



#### **Application Description**

 Erection of single storey side return extension with rooflights to the rear.



#### **Location Plan**





#### Aerial photo of site





#### 3D Aerial photo of site





#### 3D Aerial photo of site





#### Street photo of site from Lucerne Road





## Other photos of site





#### Other photos of site





## Other photos of site





#### **Existing Block Plan**





#### **Proposed Block Plan**





#### **Existing Elevations**





#### **Proposed Elevations**





#### **Existing Side Elevation**





#### **Proposed Side Elevation**





#### **Existing Site Section**



#### **Proposed Site Section**



# **Key Considerations in the Application**

- Design and appearance
- Impact on amenity
- Impact on Preston Park Conservation Area



#### **Conclusion and Planning Balance**

- Extension well designed and scaled, would relate to the host property.
- Mono-pitched roof design softens impact on adjoining neighbour.
- Amenity impact not significant enough to warrant a refusal of the application.
- The proposed development is therefore recommended for Approval.