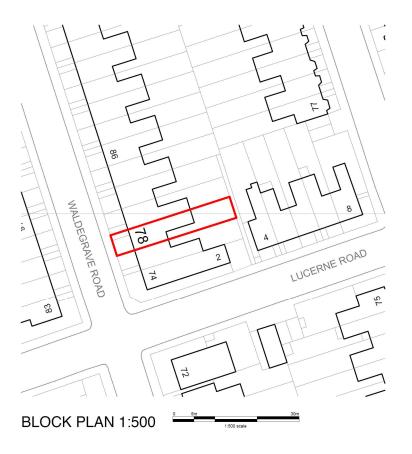

## 78 Waldegrave Road

BH2022/02779



#### **Application Description**

 Erection of single storey side return extension with rooflights to the rear.



#### **Location Plan**





#### Aerial photo of site





#### 3D Aerial photo of site





#### 3D Aerial photo of site





#### Street photo of site from Lucerne Road





## Other photos of site





#### Other photos of site





## Other photos of site





#### **Existing Block Plan**





#### **Proposed Block Plan**





#### **Existing Elevations**





#### **Proposed Elevations**





#### **Existing Side Elevation**





#### **Proposed Side Elevation**





#### **Existing Site Section**



#### **Proposed Site Section**



# **Key Considerations in the Application**

- Design and appearance
- Impact on amenity
- Impact on Preston Park Conservation Area



#### **Conclusion and Planning Balance**

- Extension well designed and scaled, would relate to the host property.
- Mono-pitched roof design softens impact on adjoining neighbour.
- Amenity impact not significant enough to warrant a refusal of the application.
- The proposed development is therefore recommended for Approval.