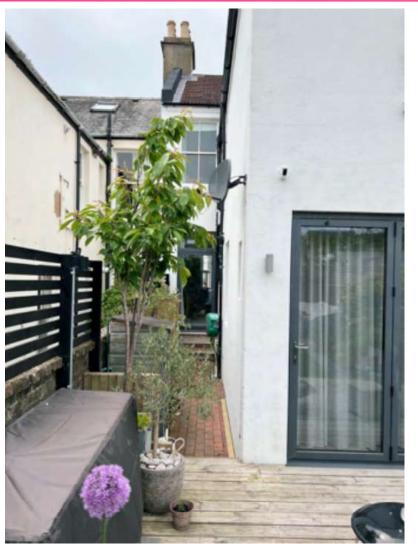

## 78 Waldegrave Road

BH2022/02779



#### **Application Description**

 Erection of single storey side return extension with rooflights to the rear.



#### **Location Plan**





#### Aerial photo of site





#### 3D Aerial photo of site





#### 3D Aerial photo of site





#### Street photo of site from Lucerne Road





## Other photos of site





#### Other photos of site





## Other photos of site





#### **Existing Block Plan**





#### **Proposed Block Plan**





#### **Existing Elevations**





#### **Proposed Elevations**





#### **Existing Side Elevation**





#### **Proposed Side Elevation**





#### **Existing Site Section**



#### **Proposed Site Section**



# **Key Considerations in the Application**

- Design and appearance
- Impact on amenity
- Impact on Preston Park Conservation Area



#### **Conclusion and Planning Balance**

- Extension well designed and scaled, would relate to the host property.
- Mono-pitched roof design softens impact on adjoining neighbour.
- Amenity impact not significant enough to warrant a refusal of the application.
- The proposed development is therefore recommended for App