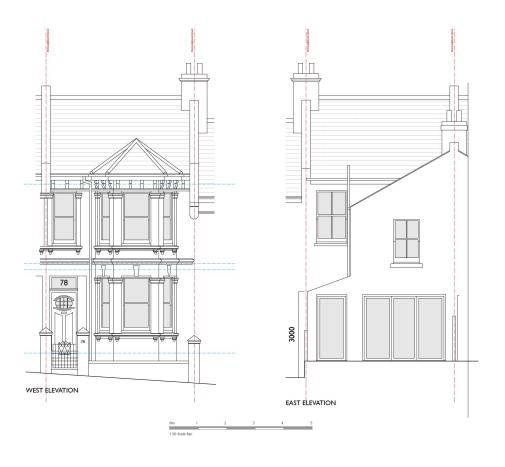

## 78 Waldegrave Road

BH2022/02779



#### **Application Description**

 Erection of single storey side return extension with rooflights to the rear.



#### **Location Plan**





#### Aerial photo of site





#### 3D Aerial photo of site





#### 3D Aerial photo of site





#### Street photo of site from Lucerne Road





## Other photos of site





#### Other photos of site





## Other photos of site





#### **Existing Block Plan**





#### **Proposed Block Plan**





#### **Existing Elevations**





#### **Proposed Elevations**





#### **Existing Side Elevation**





#### **Proposed Side Elevation**





#### **Existing Site Section**



#### **Proposed Site Section**



# **Key Considerations in the Application**

- Design and appearance
- Impact on amenity
- Impact on Preston Park Conservation Area



#### **Conclusion and Planning Balance**

- Extension well designed and scaled, would relate to the host property.
- Mono-pitched roof design softens impact on adjoining neighbour.
- Amenity impact not significant enough to warrant a refusal of the application.
- The proposed development is therefore recommended for Approval.