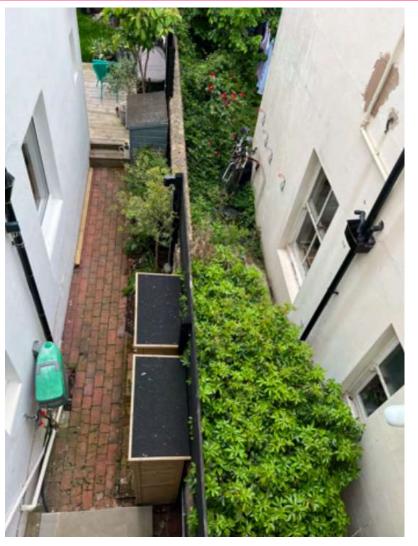

## 78 Waldegrave Road

BH2022/02779



#### **Application Description**

 Erection of single storey side return extension with rooflights to the rear.



#### **Location Plan**





#### Aerial photo of site





#### 3D Aerial photo of site





#### 3D Aerial photo of site





#### Street photo of site from Lucerne Road





## Other photos of site





#### Other photos of site





## Other photos of site





#### **Existing Block Plan**





#### **Proposed Block Plan**





#### **Existing Elevations**





#### **Proposed Elevations**





#### **Existing Side Elevation**





#### **Proposed Side Elevation**





#### **Existing Site Section**



#### **Proposed Site Section**



# **Key Considerations in the Application**

- Design and appearance
- Impact on amenity
- Impact on Preston Park Conservation Area



#### **Conclusion and Planning Balance**

- Extension well designed and scaled, would relate to the host property.
- Mono-pitched roof design softens impact on adjoining neighbour.
- Amenity impact not significant enough to warrant a refusal of the application.
- The proposed development is therefore recommended for Approval.