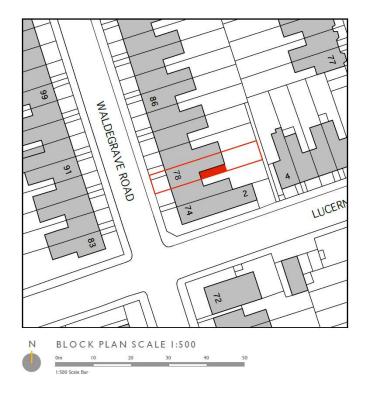

## 78 Waldegrave Road

BH2022/02779



#### **Application Description**

 Erection of single storey side return extension with rooflights to the rear.



#### **Location Plan**





#### Aerial photo of site





#### 3D Aerial photo of site





#### 3D Aerial photo of site





#### Street photo of site from Lucerne Road





## Other photos of site





#### Other photos of site





## Other photos of site





#### **Existing Block Plan**





#### **Proposed Block Plan**





#### **Existing Elevations**





#### **Proposed Elevations**





#### **Existing Side Elevation**





#### **Proposed Side Elevation**





#### **Existing Site Section**



#### **Proposed Site Section**



# **Key Considerations in the Application**

- Design and appearance
- Impact on amenity
- Impact on Preston Park Conservation Area



#### **Conclusion and Planning Balance**

- Extension well designed and scaled, would relate to the host property.
- Mono-pitched roof design softens impact on adjoining neighbour.
- Amenity impact not significant enough to warrant a refusal of the application.
- The proposed development is therefore recommended for Approval.