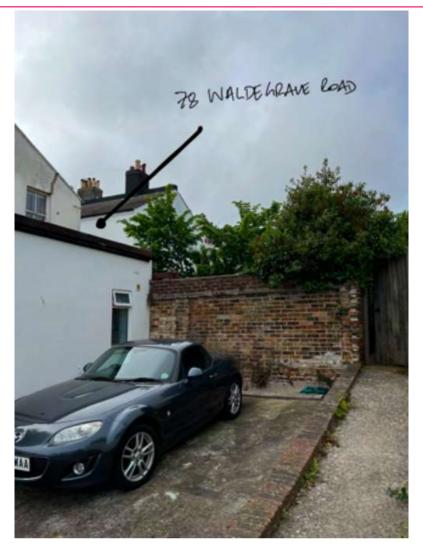

## 78 Waldegrave Road

BH2022/02779



#### **Application Description**

 Erection of single storey side return extension with rooflights to the rear.



#### **Location Plan**





#### Aerial photo of site





#### 3D Aerial photo of site





#### 3D Aerial photo of site





#### Street photo of site from Lucerne Road





## Other photos of site





#### Other photos of site





## Other photos of site





#### **Existing Block Plan**





#### **Proposed Block Plan**





#### **Existing Elevations**





#### **Proposed Elevations**





#### **Existing Side Elevation**





#### **Proposed Side Elevation**





#### **Existing Site Section**



#### **Proposed Site Section**



# **Key Considerations in the Application**

- Design and appearance
- Impact on amenity
- Impact on Preston Park Conservation Area



#### **Conclusion and Planning Balance**

- Extension well designed and scaled, would relate to the host property.
- Mono-pitched roof design softens impact on adjoining neighbour.
- Amenity impact not significant enough to warrant a refusal of the application.
- The proposed development is