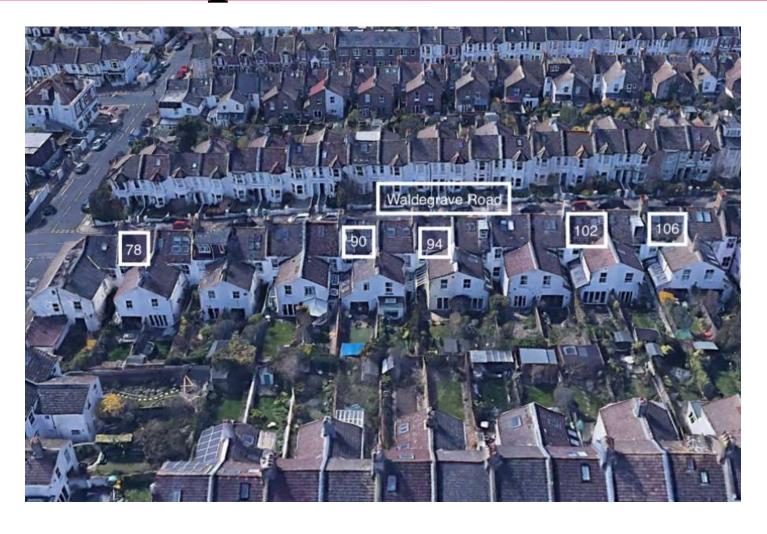

## 78 Waldegrave Road

BH2022/02779



#### **Application Description**

 Erection of single storey side return extension with rooflights to the rear.



#### **Location Plan**





#### Aerial photo of site





#### 3D Aerial photo of site





#### 3D Aerial photo of site





#### Street photo of site from Lucerne Road





## Other photos of site





#### Other photos of site





## Other photos of site





#### **Existing Block Plan**





#### **Proposed Block Plan**





#### **Existing Elevations**





#### **Proposed Elevations**





#### **Existing Side Elevation**





#### **Proposed Side Elevation**





#### **Existing Site Section**



#### **Proposed Site Section**



# **Key Considerations in the Application**

- Design and appearance
- Impact on amenity
- Impact on Preston Park Conservation Area



#### **Conclusion and Planning Balance**

- Extension well designed and scaled, would relate to the host property.
- Mono-pitched roof design softens impact on adjoining neighbour.
- Amenity impact not significant enough to warrant a refusal o