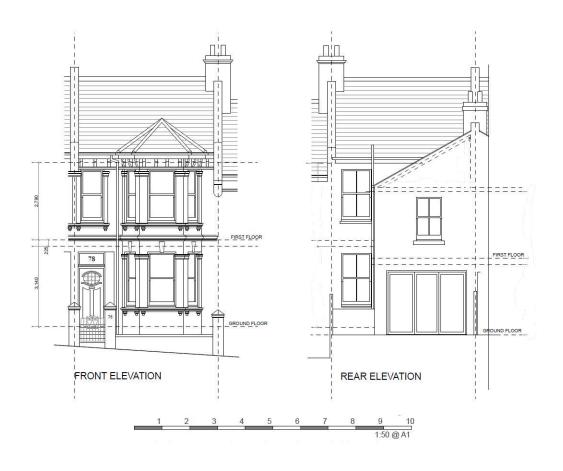

## 78 Waldegrave Road

BH2022/02779



#### **Application Description**

 Erection of single storey side return extension with rooflights to the rear.



#### **Location Plan**





#### Aerial photo of site





#### 3D Aerial photo of site





#### 3D Aerial photo of site





#### Street photo of site from Lucerne Road





## Other photos of site





#### Other photos of site





## Other photos of site





#### **Existing Block Plan**





#### **Proposed Block Plan**





#### **Existing Elevations**





#### **Proposed Elevations**





#### **Existing Side Elevation**





#### **Proposed Side Elevation**





#### **Existing Site Section**



#### **Proposed Site Section**



# **Key Considerations in the Application**

- Design and appearance
- Impact on amenity
- Impact on Preston Park Conservation Area



#### **Conclusion and Planning Balance**

- Extension well designed and scaled, would relate to the host property.
- Mono-pitched roof design softens impact on adjoining neighbour.
- Amenity impact not significant enough to warrant a refusal of the application.
- The proposed development is therefore recommended for Approval.