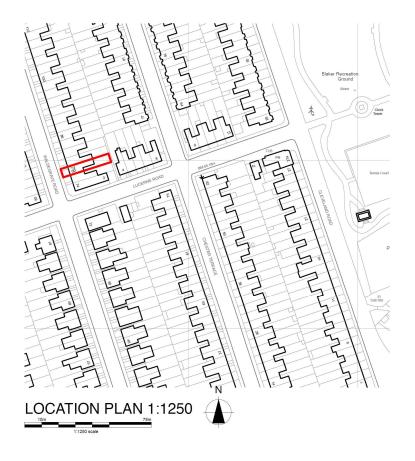

## 78 Waldegrave Road

BH2022/02779



#### **Application Description**

 Erection of single storey side return extension with rooflights to the rear.



#### **Location Plan**





#### Aerial photo of site





#### 3D Aerial photo of site





#### 3D Aerial photo of site





#### Street photo of site from Lucerne Road





## Other photos of site





#### Other photos of site





## Other photos of site





#### **Existing Block Plan**





#### **Proposed Block Plan**





#### **Existing Elevations**





#### **Proposed Elevations**





#### **Existing Side Elevation**





#### **Proposed Side Elevation**





#### **Existing Site Section**



#### **Proposed Site Section**



# **Key Considerations in the Application**

- Design and appearance
- Impact on amenity
- Impact on Preston Park Conservation Area



#### **Conclusion and Planning Balance**

- Extension well designed and scaled, would relate to the host property.
- Mono-pitched roof design so