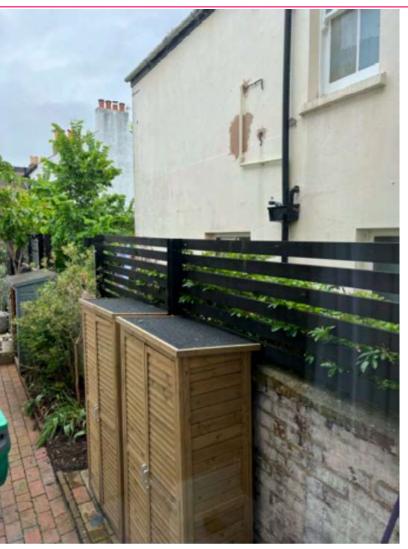

## 78 Waldegrave Road

BH2022/02779



#### **Application Description**

 Erection of single storey side return extension with rooflights to the rear.



#### **Location Plan**





#### Aerial photo of site





#### 3D Aerial photo of site





#### 3D Aerial photo of site





#### Street photo of site from Lucerne Road





## Other photos of site





#### Other photos of site





## Other photos of site





#### **Existing Block Plan**





#### **Proposed Block Plan**





#### **Existing Elevations**





#### **Proposed Elevations**





#### **Existing Side Elevation**





#### **Proposed Side Elevation**





#### **Existing Site Section**



#### **Proposed Site Section**



# **Key Considerations in the Application**

- Design and appearance
- Impact on amenity
- Impact on Preston Park Conservation Area



#### **Conclusion and Planning Balance**

- Extension well designed and scaled, would relate to the host property.
- Mono-pitched roof design softens impact on adjoining neighbour.
- Amenity impact not significant enough to warrant a refusal of the application.
- The proposed development is therefore recommended for Approval.