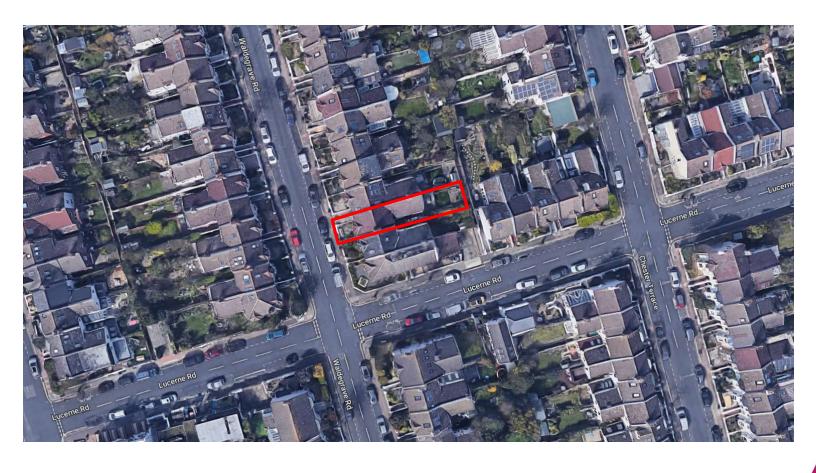

## 78 Waldegrave Road

BH2022/02779



#### **Application Description**

 Erection of single storey side return extension with rooflights to the rear.



#### **Location Plan**





#### Aerial photo of site





#### 3D Aerial photo of site





#### 3D Aerial photo of site





#### Street photo of site from Lucerne Road





## Other photos of site





#### Other photos of site





## Other photos of site





#### **Existing Block Plan**





#### **Proposed Block Plan**





#### **Existing Elevations**





#### **Proposed Elevations**





#### **Existing Side Elevation**





#### **Proposed Side Elevation**





#### **Existing Site Section**



#### **Proposed Site Section**



# **Key Considerations in the Application**

- Design and appearance
- Impact on amenity
- Impact on Preston Park Conservation Area



#### **Conclusion and Planning Balance**

- Extension well designed and scaled, would relate to the host property.
- Mono-pitched roof design softens impact on adjoining neigh