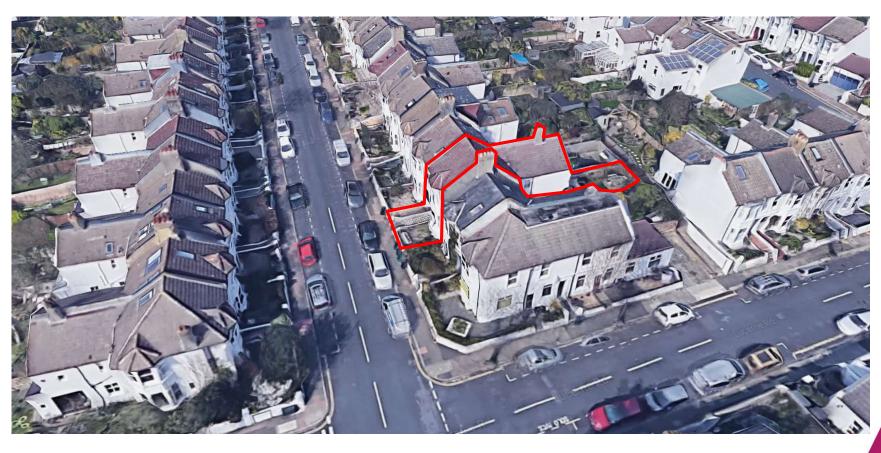

## 78 Waldegrave Road

BH2022/02779



#### **Application Description**

 Erection of single storey side return extension with rooflights to the rear.



#### **Location Plan**





#### Aerial photo of site





#### 3D Aerial photo of site





#### 3D Aerial photo of site





#### Street photo of site from Lucerne Road





## Other photos of site





#### Other photos of site





## Other photos of site





#### **Existing Block Plan**





#### **Proposed Block Plan**





#### **Existing Elevations**





#### **Proposed Elevations**





#### **Existing Side Elevation**





#### **Proposed Side Elevation**





#### **Existing Site Section**



#### **Proposed Site Section**



# **Key Considerations in the Application**

- Design and appearance
- Impact on amenity
- Impact on Preston Park Conservation Area



#### **Conclusion and Planning Balance**

- Extension well designed and scaled, would relate to the host property.
- Mono-pitched roof design softens impact on adjoining neighbour.
- Amenity impact not signifi