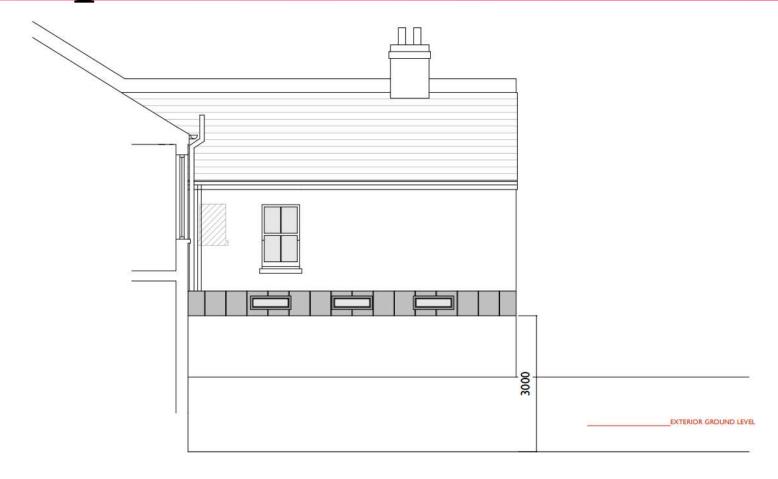

## 78 Waldegrave Road

BH2022/02779



#### **Application Description**

 Erection of single storey side return extension with rooflights to the rear.



#### **Location Plan**





#### Aerial photo of site





#### 3D Aerial photo of site





#### 3D Aerial photo of site





#### Street photo of site from Lucerne Road





## Other photos of site





#### Other photos of site





## Other photos of site





#### **Existing Block Plan**





#### **Proposed Block Plan**





#### **Existing Elevations**





#### **Proposed Elevations**





#### **Existing Side Elevation**





#### **Proposed Side Elevation**





#### **Existing Site Section**



#### **Proposed Site Section**



# **Key Considerations in the Application**

- Design and appearance
- Impact on amenity
- Impact on Preston Park Conservation Area



#### **Conclusion and Planning Balance**

- Extension well designed and scaled, would relate to the host property.
- Mono-pitched roof design softens impact on adjoining neighbour.
- Amenity impact not significant enough to warrant a refusal of the application.
- The proposed development is therefore recommended for Approval.