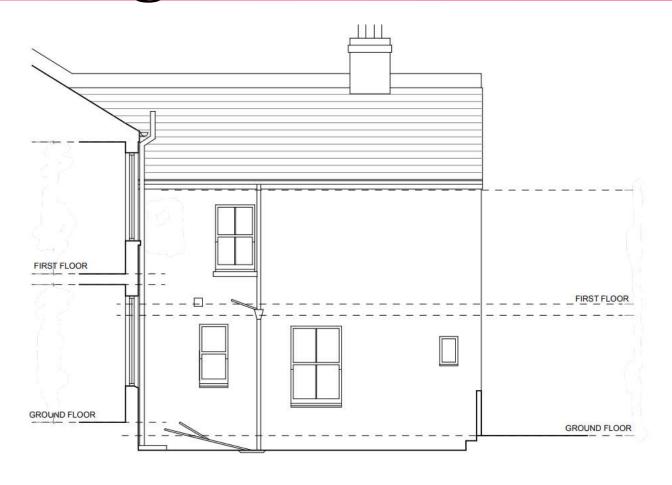

## 78 Waldegrave Road

BH2022/02779



#### **Application Description**

 Erection of single storey side return extension with rooflights to the rear.



#### **Location Plan**





#### Aerial photo of site





#### 3D Aerial photo of site





#### 3D Aerial photo of site





#### Street photo of site from Lucerne Road





## Other photos of site





#### Other photos of site





## Other photos of site





#### **Existing Block Plan**





#### **Proposed Block Plan**





#### **Existing Elevations**





#### **Proposed Elevations**





#### **Existing Side Elevation**





#### **Proposed Side Elevation**





#### **Existing Site Section**



#### **Proposed Site Section**



# **Key Considerations in the Application**

- Design and appearance
- Impact on amenity
- Impact on Preston Park Conservation Area



#### **Conclusion and Planning Balance**

- Extension well designed and scaled, would relate to the host property.
- Mono-pitched roof design softens impact on adjoining neighbour.
- Amenity impact not significant enough to warrant a refusal of the application.
- The proposed development is therefore recommended for Approval.